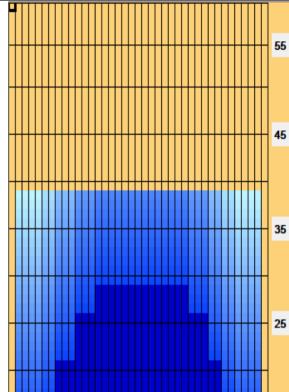

## **Kegel Winding Road**



15

5

Oil Pattern Distance: 39 Feet 34 Feet Oil Per Board: 50 uL Reverse Brush Drop: 12.1 mL Forward Oil Total: **Reverse Oil Total:** 10.35 mL **Volume Oil Total:** 22.45 mL Forward Boards Crossed: 242 Boards 449 Boards 207 Boards Reverse Boards Crossed: **Total Boards Crossed:** 



| Conditioner:<br>Type In or Select         |
|-------------------------------------------|
| One                                       |
| TransferType:<br>Type In or Select<br>One |
|                                           |
|                                           |

Forward

Reverse

Combined

Buff



|   | Start | Stop | Loads | Speed | Crossed | Start | End  | Feet  | T.Oil |
|---|-------|------|-------|-------|---------|-------|------|-------|-------|
| 1 | 2L    | 2R   | 0     | 30    | 0       | 39.0  | 29.0 | -10.0 | 0     |
| 2 | 14L   | 13R  | 1     | 22    | 14      | 29.0  | 25.9 | -3.1  | 700   |
| 3 | 11L   | 10R  | 2     | 18    | 40      | 25.9  | 20.8 | -5.1  | 2000  |
| 4 | 8L    | 8R   | 2     | 18    | 50      | 20.8  | 15.7 | -5.1  | 2500  |
| 5 | 6L    | 6R   | 1     | 18    | 29      | 15.7  | 13.2 | -2.5  | 1450  |
| 6 | 2L    | 2R   | 2     | 14    | 74      | 13.2  | 9.3  | -3.9  | 3700  |
| 7 | 2L    | 2R   | 0     | 14    | 0       | 9.3   | 0.0  | -9.3  | 0     |
|   |       |      |       |       |         |       |      |       |       |

Navigation Series