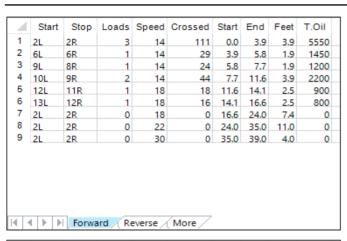

Forward

Reverse

Combined

Buff

|   | Start | Stop | Loads | Speed | Crossed | Start | End  | Feet  | T.Oil |
|---|-------|------|-------|-------|---------|-------|------|-------|-------|
| 1 | 2L    | 2R   | 0     | 30    | 0       | 39.0  | 29.0 | -10.0 | 0     |
| 2 | 14L   | 13R  | 1     | 22    | 14      | 29.0  | 25.9 | -3.1  | 700   |
| 3 | 11L   | 10R  | 2     | 18    | 40      | 25.9  | 20.8 | -5.1  | 2000  |
| 4 | 8L    | 8R   | 2     | 18    | 50      | 20.8  | 15.7 | -5.1  | 2500  |
| 5 | 6L    | 6R   | 1     | 18    | 29      | 15.7  | 13.2 | -2.5  | 1450  |
| 6 | 2L    | 2R   | 2     | 14    | 74      | 13.2  | 9.3  | -3.9  | 3700  |
| 7 | 2L    | 2R   | 0     | 14    | 0       | 9.3   | 0.0  | -9.3  | 0     |
|   |       |      |       |       |         |       |      |       |       |