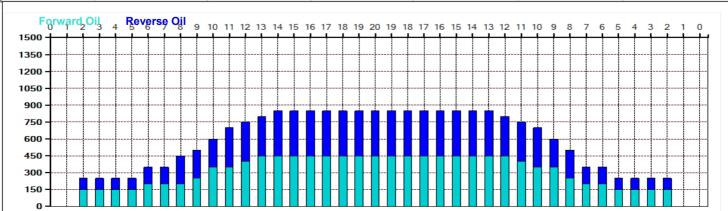

## **Kegel Winding Road**

15

5

Oil Pattern Distance: 39 Feet 34 Feet Oil Per Board: 50 uL Reverse Brush Drop: 12.1 mL Forward Oil Total: **Reverse Oil Total:** 10.35 mL **Volume Oil Total:** 22.45 mL Forward Boards Crossed: 242 Boards 449 Boards 207 Boards Reverse Boards Crossed: **Total Boards Crossed:** 

Forward

Reverse

Combined

Buff

|   | Start | Stop | Loads | Speed | Crossed | Start | End  | Feet  | T.Oil |
|---|-------|------|-------|-------|---------|-------|------|-------|-------|
| 1 | 2L    | 2R   | 0     | 30    | 0       | 39.0  | 29.0 | -10.0 | 0     |
| 2 | 14L   | 13R  | 1     | 22    | 14      | 29.0  | 25.9 | -3.1  | 700   |
| 3 | 11L   | 10R  | 2     | 18    | 40      | 25.9  | 20.8 | -5.1  | 2000  |
| 4 | 8L    | 8R   | 2     | 18    | 50      | 20.8  | 15.7 | -5.1  | 2500  |
| 5 | 6L    | 6R   | 1     | 18    | 29      | 15.7  | 13.2 | -2.5  | 1450  |
| 6 | 2L    | 2R   | 2     | 14    | 74      | 13.2  | 9.3  | -3.9  | 3700  |
| 7 | 2L    | 2R   | 0     | 14    | 0       | 9.3   | 0.0  | -9.3  | 0     |
|   |       |      |       |       |         |       |      |       |       |