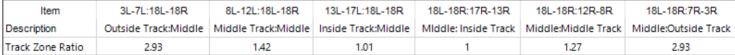

art | Stop | Loads | Speed | Crossed | Start | End  | Feet  | T.Oil |
|---|-------|------|-------|-------|---------|-------|------|-------|-------|
| 1 | 2L    | 2R   | 0     | 30    | 0       | 39.0  | 29.0 | -10.0 | 0     |
| 2 | 14L   | 13R  | 1     | 22    | 14      | 29.0  | 25.9 | -3.1  | 700   |
| 3 | 11L   | 10R  | 2     | 18    | 40      | 25.9  | 20.8 | -5.1  | 2000  |
| 4 | 8L    | 8R   | 2     | 18    | 50      | 20.8  | 15.7 | -5.1  | 2500  |
| 5 | 6L    | 6R   | 1     | 18    | 29      | 15.7  | 13.2 | -2.5  | 1450  |
| 6 | 2L    | 2R   | 2     | 14    | 74      | 13.2  | 9.3  | -3.9  | 3700  |
| 7 | 2L    | 2R   | 0     | 14    | 0       | 9.3   | 0.0  | -9.3  | 0     |
|   |       |      |       |       |         |       |      |       |       |

Navigation Series (Sport)