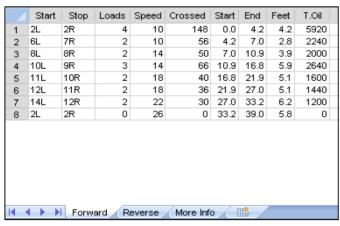

## 2011 Women's US Open

Oil Pattern Distance:39 FeetOil Per Board:40 uLForward Oil Total:17.04 mLReverse Oil Total:6.24 mLVolume Oil Total:23.28 mLForward Boards Crossed:426 BoardsReverse Boards Crossed:156 BoardsTotal Boards Crossed:582 Boards

| Forward Reverse More Info |                                  |      |       |       |         |       |      |       |       |  |  |  |
|---------------------------|----------------------------------|------|-------|-------|---------|-------|------|-------|-------|--|--|--|
|                           |                                  |      |       |       |         |       |      |       |       |  |  |  |
|                           | Start                            | Stop | Loads | Speed | Crossed | Start | End  | Feet  | T.Oil |  |  |  |
| 1                         | 2L                               | 2R   | 0     | 30    | 0       | 39.0  | 20.0 | -19.0 | 0     |  |  |  |
| 2                         | 15L                              | 13R  | 2     | 14    | 26      | 20.0  | 16.1 | -3.9  | 1040  |  |  |  |
| 3                         | 13L                              | 11R  | 2     | 14    | 34      | 16.1  | 12.2 | -3.9  | 1360  |  |  |  |
| 4                         | 10L                              | 9R   | 2     | 14    | 44      | 12.2  | 8.3  | -3.9  | 1760  |  |  |  |
| 5                         | 8L                               | 7R   | 2     | 10    | 52      | 8.3   | 5.5  | -2.8  | 2080  |  |  |  |
| 6                         | 2L                               | 2R   | 0     | 10    | 0       | 5.5   | 0.0  | -5.5  | 0     |  |  |  |
|                           |                                  |      |       |       |         |       |      |       |       |  |  |  |
|                           |                                  |      |       |       |         |       |      |       |       |  |  |  |
|                           |                                  |      |       |       |         |       |      |       |       |  |  |  |
|                           |                                  |      |       |       |         |       |      |       |       |  |  |  |
|                           |                                  |      |       |       |         |       |      |       |       |  |  |  |
|                           |                                  |      |       |       |         |       |      |       |       |  |  |  |
|                           |                                  |      |       |       |         |       |      |       |       |  |  |  |
|                           |                                  |      |       |       |         |       |      |       |       |  |  |  |
|                           |                                  |      |       |       |         |       |      |       |       |  |  |  |
| I <b>4</b> →              | ← → ▶  Forward Reverse More Info |      |       |       |         |       |      |       |       |  |  |  |