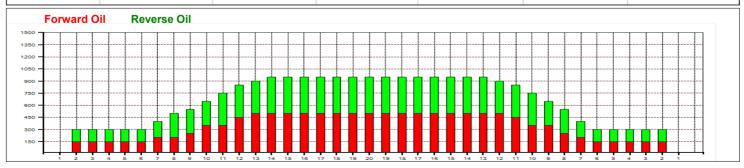

|         | Start              | Stop              | Loads      | Speed             | Crossed                  | Start         | End          | Feet         | T.Oil |
|---------|--------------------|-------------------|------------|-------------------|--------------------------|---------------|--------------|--------------|-------|
| 1       | 2L                 | 2R                | 3          | 14                | 111                      | 0.0           | 3.9          | 3.9          | 5550  |
| 2       | 7L                 | 7R                | 1          | 14                | 27                       | 3.9           | 5.8          | 1.9          | 1350  |
| 3       | 9L                 | 8R                | 1          | 14                | 24                       | 5.8           | 7.7          | 1.9          | 1200  |
| 4       | 10L                | 9R                | 2          | 14                | 44                       | 7.7           | 11.6         | 3.9          | 2200  |
| 5       | 12L                | 11R               | 2          | 18                | 36                       | 11.6          | 16.7         | 5.1          | 1800  |
| 6       | 13L                | 12R               | 1          | 18                | 16                       | 16.7          | 19.2         | 2.5          | 800   |
| 7       | 2L                 | 2R                | 0          | 18                | 0                        | 19.2          | 28.0         | 8.8          | 0     |
| 8       | 2L                 | 2R                | 0          | 22                | 0                        | 28.0          | 35.0         | 7.0          | 0     |
| 9       | 2L                 | 2R                | 0          | 30                | 0                        | 35.0          | 40.0         | 5.0          | 0     |
|         |                    |                   |            |                   |                          |               |              |              |       |
|         | <b>←</b> →→        | Forw              | ard Re     | everse            | More                     |               |              |              |       |
|         | Start              | Forwa             |            |                   | More                     | Start         | End          | Feet         | T.Oil |
| 2       |                    |                   |            |                   |                          | Start<br>40.0 | End 31.0     | Feet         | T.Oil |
| 1       | Start              | Stop              | Loads      | Speed             | Crossed                  |               |              |              |       |
| 1 2     | Start<br>2L        | Stop<br>2R        | Loads<br>0 | Speed<br>30       | Crossed<br>0<br>14       | 40.0          | 31.0         | -9.0         | 0     |
| 1 2 3 4 | Start<br>2L<br>14L | Stop<br>2R<br>13R | Loads<br>0 | Speed<br>30<br>22 | Crossed<br>0<br>14<br>40 | 40.0<br>31.0  | 31.0<br>27.9 | -9.0<br>-3.1 | 700   |