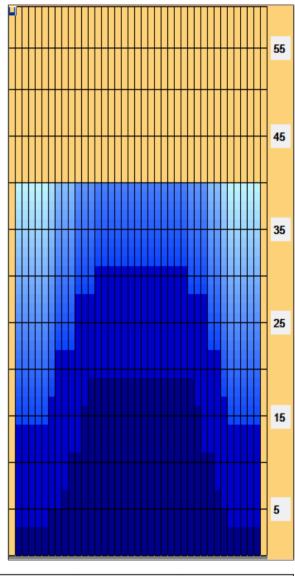

## **European Champions Cup 2014**

40 Feet Oil Pattern Distance: 40 Feet Oil Per Board: 50 uL **Reverse Brush Drop: Forward Oil Total:** 12.9 mL **Reverse Oil Total:** 12.1 mL **Volume Oil Total:** 25 mL Forward Boards Crossed: 258 Boards **Reverse Boards Crossed:** 242 Boards **Total Boards Crossed:** 500 Boards

8.2 -5.9

0.0 -8.2

8.2

| Conditioner:<br>Prodigy         |
|---------------------------------|
| TransferType:<br>Transfer Brush |

Forward

| Item             | 3L-7L:18L-18R        | 8L-12L:18L-18R      | 13L-17L:18L-18R     | 18L-18R:17R-13R      | 18L-18R:12R-8R      | 18L-18R:7R-3R        |
|------------------|----------------------|---------------------|---------------------|----------------------|---------------------|----------------------|
| Description      | Outside Track:Middle | Middle Track:Middle | Inside Track:Middle | MIddle: Inside Track | Middle:Middle Track | Middle:Outside Track |
| Track Zone Ratio | 2.97                 | 1.44                | 1.01                | 1                    | 1.28                | 2.97                 |